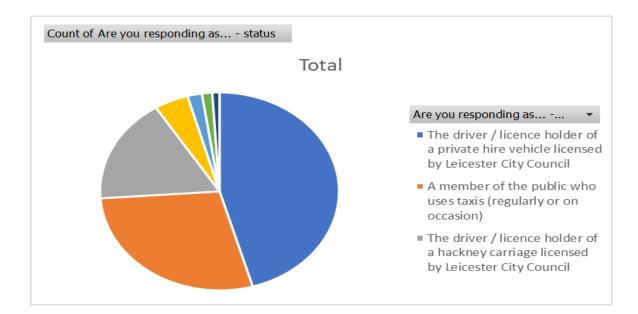

## **Responder by Category**

| Are you responding as status                                                             | Count of Are you responding as status |
|------------------------------------------------------------------------------------------|---------------------------------------|
| The driver / licence holder of a private hire vehicle licensed by Leicester City Council | 326                                   |
| A member of the public who uses taxis (regularly or on occasion)                         | 203                                   |
| The driver / licence holder of a hackney carriage licensed by Leicester City Council     | 123                                   |
| The holder of a taxi licence issued by another council                                   | 33                                    |
| A private hire operator licensed by Leicester City Council                               | 14                                    |
| A member of the public who does not use taxis                                            | 10                                    |
| Other                                                                                    | 7                                     |
| Grand Total                                                                              | 716                                   |