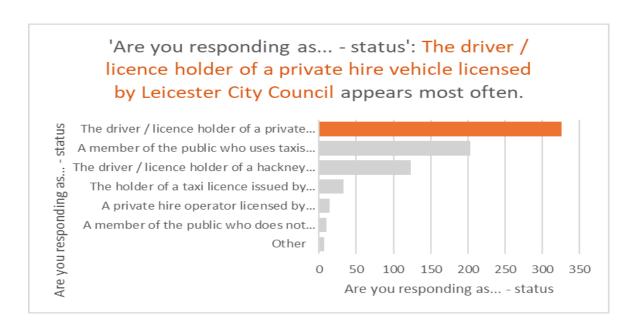

## **Responder by Category**

| Are you responding as status                                                             | Count of Are you responding as status |
|------------------------------------------------------------------------------------------|---------------------------------------|
| The driver / licence holder of a private hire vehicle licensed by Leicester City Council | 326                                   |
| A member of the public who uses taxis (regularly or on occasion)                         | 203                                   |
| The driver / licence holder of a hackney carriage licensed by Leicester City Council     | 123                                   |
| The holder of a taxi licence issued by another council                                   | 33                                    |
| A private hire operator licensed by Leicester City Council                               | 14                                    |
| A member of the public who does not use taxis                                            | 10                                    |
| Other                                                                                    | 7                                     |
| Grand Total                                                                              | 716                                   |