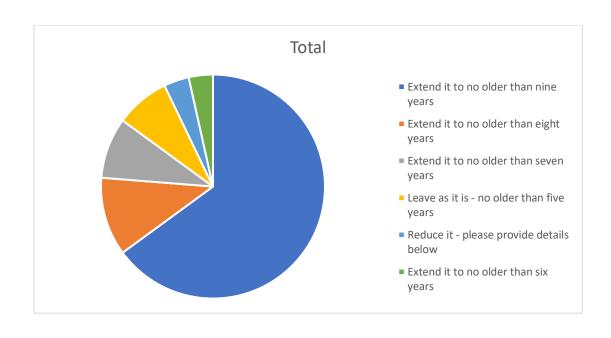

## **New Vehicle Upper Age Limit Response**

| Vehicle age for new licences - entry age  | Count of Are you responding as status |
|-------------------------------------------|---------------------------------------|
| Extend it to no older than nine years     | 465                                   |
| Extend it to no older than eight years    | 81                                    |
| Extend it to no older than seven years    | 63                                    |
| Leave as it is - no older than five years | 56                                    |
| Reduce it - please provide details below  | 26                                    |
| Extend it to no older than six years      | 25                                    |
| Grand Total                               | 716                                   |