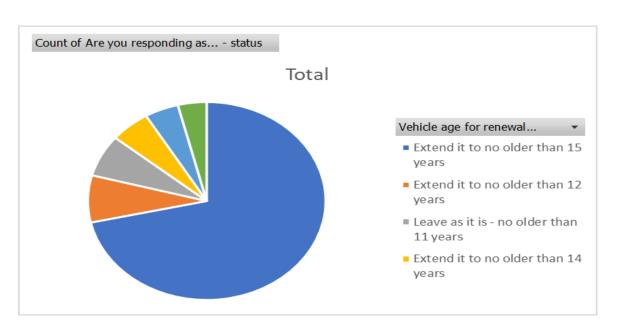

## Vehicles due for Renewal Upper Age Limit Response

| Vehicle age for renewal licences - renewal age | Count of Are you responding as status |
|------------------------------------------------|---------------------------------------|
| Extend it to no older than 15 years            | 512                                   |
| Extend it to no older than 12 years            | 55                                    |
| Leave as it is - no older than 11 years        | 49                                    |
| Extend it to no older than 14 years            | 39                                    |
| Extend it to no older than 13 years            | 33                                    |
| Reduce it - please provide details below       | 28                                    |
| Grand Total                                    | 716                                   |