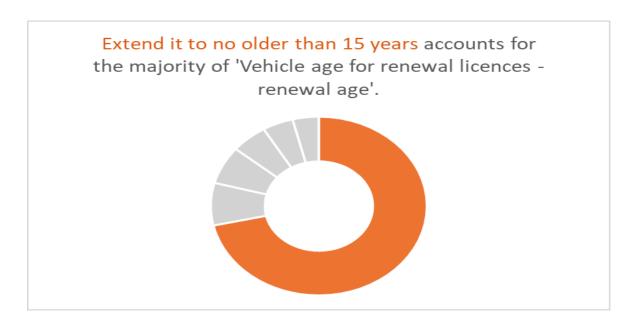

## Vehicles due for Renewal Upper Age Limit Response

| Vehicle age for renewal licences - renewal age | Count of Are you responding as status |
|------------------------------------------------|---------------------------------------|
| Extend it to no older than 15 years            | 512                                   |
| Extend it to no older than 12 years            | 55                                    |
| Leave as it is - no older than 11 years        | 49                                    |
| Extend it to no older than 14 years            | 39                                    |
| Extend it to no older than 13 years            | 33                                    |
| Reduce it - please provide details below       | 28                                    |
| Grand Total                                    | 716                                   |