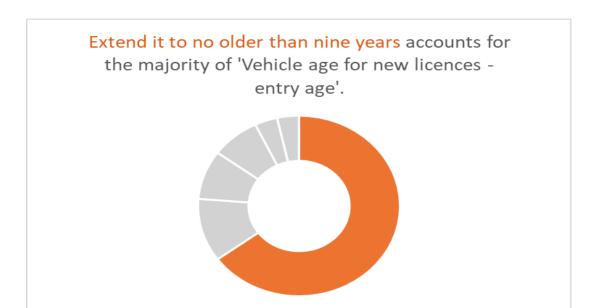

## **New Vehicle Upper Age Limit Response**

| Vehicle age for new licences - entry age  | Count of Are you responding as status |
|-------------------------------------------|---------------------------------------|
| Extend it to no older than nine years     | 465                                   |
| Extend it to no older than eight years    | 81                                    |
| Extend it to no older than seven years    | 63                                    |
| Leave as it is - no older than five years | 56                                    |
| Reduce it - please provide details below  | 26                                    |
| Extend it to no older than six years      | 25                                    |
| Grand Total                               | 716                                   |